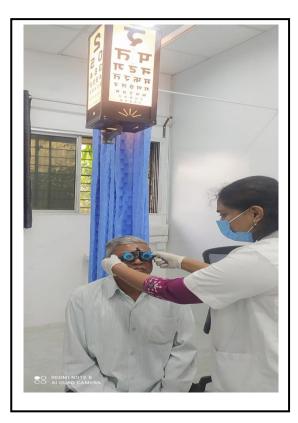

# Shalakya - Tantra (Department of EAR-Nose- Throat & Ophthalmology) OPD No. 110 Department of Ophthalmology (Netra)

Refraction with Autorefracto meter, retina check-up (funduscopy), tonometry (intra ocular pressure, forign body removal,