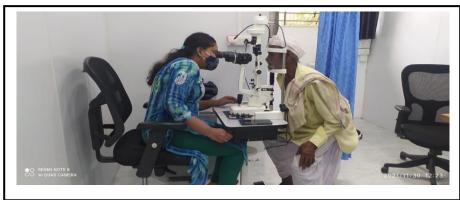

# Shalakya - Tantra (Department of EAR-Nose- Throat & Ophthalmology) OPD No. 110 Department of Ophthalmology (Netra)

Refraction with Autorefracto meter, retina check-up (funduscopy), tonometry (intra ocular pressure, forign body removal,